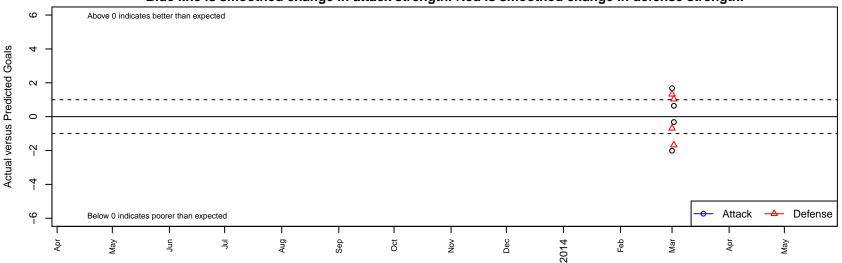

## **Boardman United B95**

Columbia Youth Soccer Club Boardman, OR B95 total strength=1436 attack=6.77 defense=12.17 alt names used: Venues played: Blue Mtn Exchange High School U16

0

1.0 1 1 1.2

1.4

Boardman United B95 Dots are actual minus expected GF (blue circles) and GA (red triangles). Blue line is smoothed change in attack strength. Red is smoothed change in defense strength.